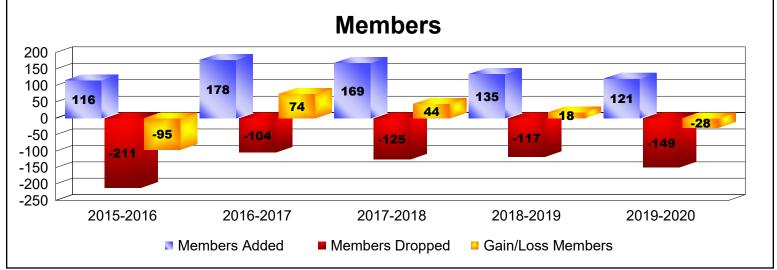

District 126 As of June 2020 Cumulative

| Year      | New<br>Clubs | Dropped<br>Clubs | Gain/<br>Loss<br>Clubs | New<br>Members | Charter<br>Members | Reinstate<br>Members | Transfer<br>Members | Total<br>Member<br>Added | Total<br>Members<br>Dropped | Gain/<br>Loss<br>Members |
|-----------|--------------|------------------|------------------------|----------------|--------------------|----------------------|---------------------|--------------------------|-----------------------------|--------------------------|
| 2015-2016 | 0            | -7               | -7                     | 100            | 5                  | 7                    | 4                   | 116                      | -211                        | -95                      |
| 2016-2017 | 2            | 0                | 2                      | 119            | 51                 | 2                    | 6                   | 178                      | -104                        | 74                       |
| 2017-2018 | 1            | 0                | 1                      | 139            | 26                 | 1                    | 3                   | 169                      | -125                        | 44                       |
| 2018-2019 | 1            | -1               | 0                      | 105            | 21                 | 2                    | 7                   | 135                      | -117                        | 18                       |
| 2019-2020 | 2            | -2               | 0                      | 74             | 43                 | 1                    | 3                   | 121                      | -149                        | -28                      |
| Average   | 1            | -2               | -1                     | 107            | 29                 | 3                    | 5                   | 144                      | -141                        | 3                        |