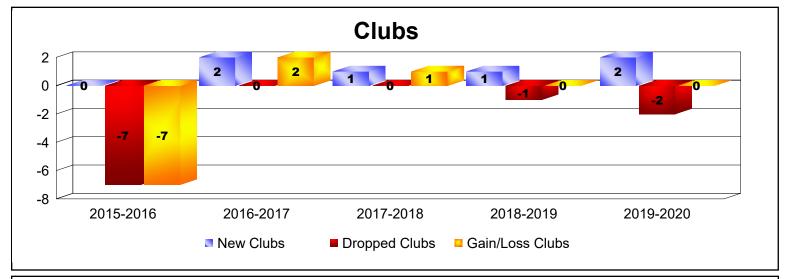

District 126 As of June 2020 Cumulative

| Year      | New<br>Clubs | Dropped<br>Clubs | Gain/<br>Loss<br>Clubs | New<br>Members | Charter<br>Members | Reinstate<br>Members | Transfer<br>Members | Total<br>Member<br>Added | Total<br>Members<br>Dropped | Gain/<br>Loss<br>Members |
|-----------|--------------|------------------|------------------------|----------------|--------------------|----------------------|---------------------|--------------------------|-----------------------------|--------------------------|
| 2015-2016 | 0            | -7               | -7                     | 100            | 5                  | 7                    | 4                   | 116                      | -211                        | -95                      |
| 2016-2017 | 2            | 0                | 2                      | 119            | 51                 | 2                    | 6                   | 178                      | -104                        | 74                       |
| 2017-2018 | 1            | 0                | 1                      | 139            | 26                 | 1                    | 3                   | 169                      | -125                        | 44                       |
| 2018-2019 | 1            | -1               | 0                      | 105            | 21                 | 2                    | 7                   | 135                      | -117                        | 18                       |
| 2019-2020 | 2            | -2               | 0                      | 74             | 43                 | 1                    | 3                   | 121                      | -149                        | -28                      |
| Average   | 1            | -2               | -1                     | 107            | 29                 | 3                    | 5                   | 144                      | -141                        | 3                        |